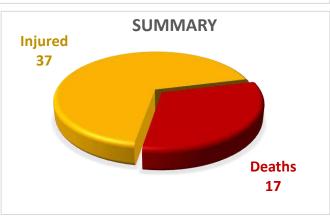

### Cumulative Causalities – Deaths / Injuries (25-06-2025 to 13-07-2025)

Deaths & Injuries Data Source: Concerned Deputy Commissioners.