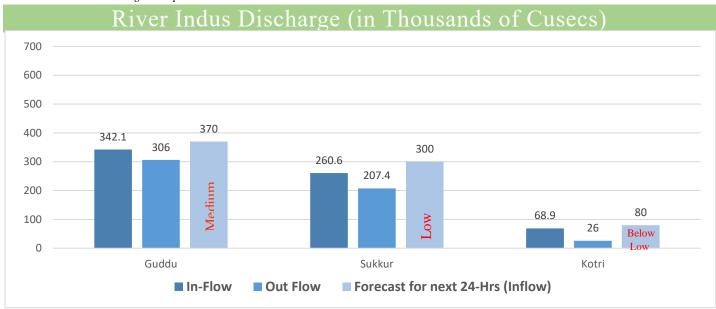

Source: Pakistan Meteorological Department.

Source: Pakistan Meteorological Department - Flood Forecasting Division (FFD) - Bulletin No. B-029/25 Dated 13th July, 2025 11:30 (PST)