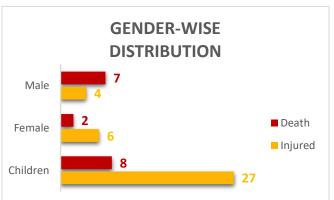

### Cumulative Causalities – Deaths / Injuries (25-06-2025 to 13-07-2025)

Deaths & Injuries Data Source: Concerned Deputy Commissioners.