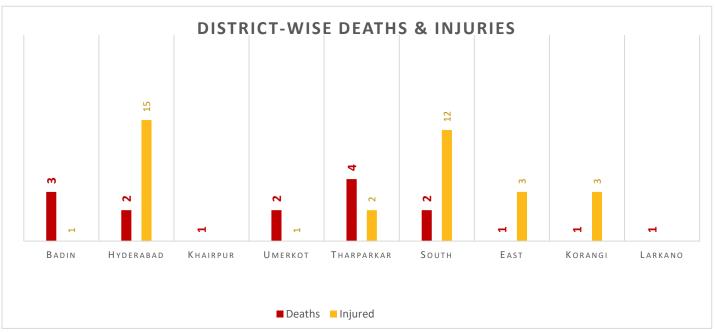

### Cumulative Causalities – Deaths / Injuries (25-06-2025 to 13-07-2025)

Deaths & Injuries Data Source: Concerned Deputy Commissioners.